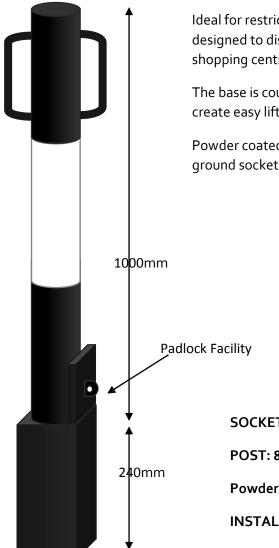

The base is coupled to the steel post by a padlock (not supplied) and stands 1000mm high. The SB.24 handles create easy lifting for this lightweight, yet strong removable security solution.

Powder coated Semi Matt Black and a white vinyl stripe complete with the ground socket (replacement ground sockets available)

Base sits flush when not in use

SOCKET: 100mm square x 250mm deep.

POST: 88.9mm o/d x 3mm thick x 1240mm long.

Powder coated with White or Yellow Vinyl Stripe.

INSTALLATION: Hole required 400mm x 400mm x 400mm deep.