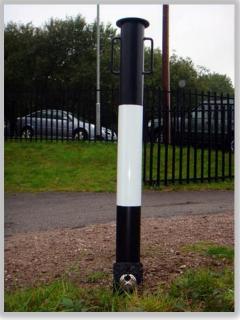

## COMPLETE WITH GROUND SOCKET

Ideal for restricting access, blocking entrances and protecting roller shutter doors. The SB.24R was primarily designed to discourage shop-window-ram-raiders, it is also used to cordon off pedestrianised areas at shopping centres etc. Or anywhere that requires a totally flat surface after removal.

The base is coupled to the steel post by a padlock (not supplied) and stands 1000mm high. The SB.24 handles create easy lifting for this lightweight, yet strong removable security solution.

Powder coated Semi Matt Black and a white vinyl stripe complete with the ground socket (replacement ground sockets available)