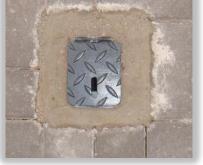

Base sits flush when not in use

SOCKET: 100mm square x 250mm deep.

POST: 88.9mm o/d x 3mm thick x 1240mm long.

Powder coated with White or Yellow Vinyl Stripe.

INSTALLATION: Hole required 400mm x 400mm x 400mm deep.